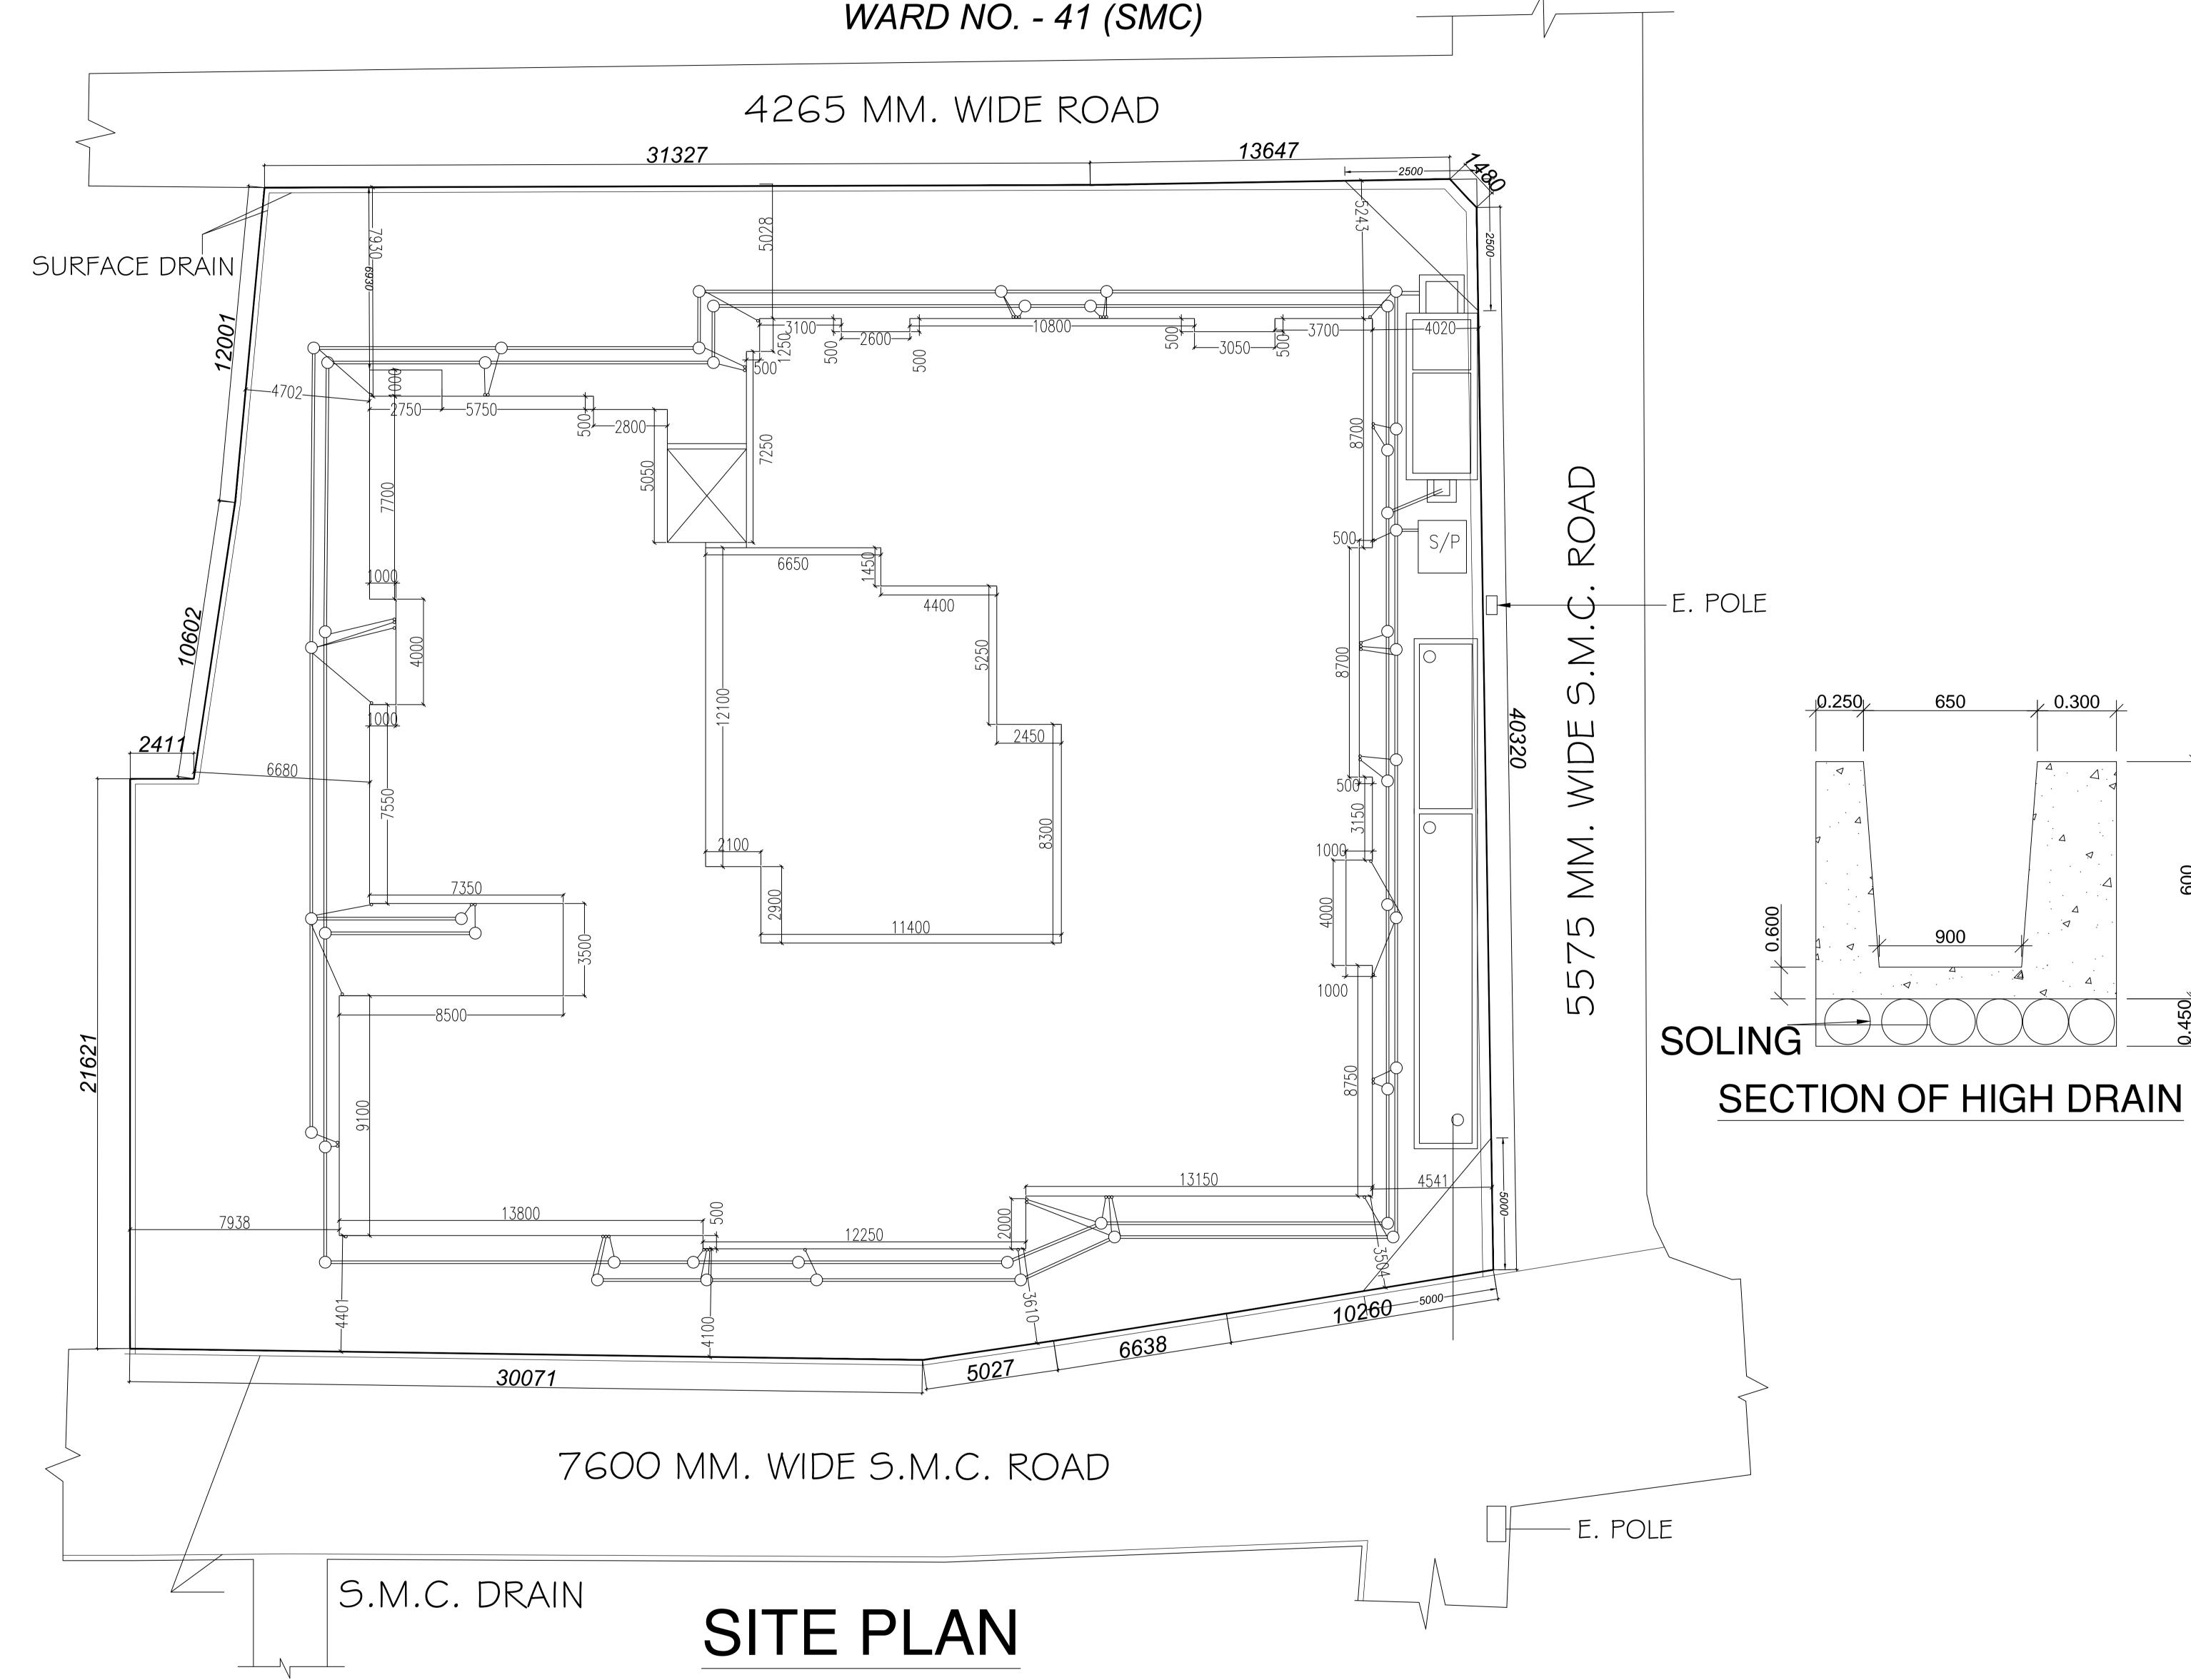

#### TITLE :-

SEWER/DRAIN LINE LAYOUT PLAN SHOWING FOR G+5 STD. BUILDING

### OWNER:-

SRI, SARJU SHARMA, S/O LATE JAGDISH PRASAD SHARMA RESIDENCE OF SHASTRI NAGAR, WARD NO.-41(S.M.C.), P.O.-SEVOKE ROAD, P.S.- BHAKTINAGAR, DIST-JALPAIGURI, PIN-734001, WEST BENGAL.

## **LOCATION:-**

SHASTRI NAGAR, WARD NO.-41(S.M.C)

SCHEDULE OF LAND :-MOUZA - DABGRAM, L.R. PLOT NO. - 40 (P), 41 R.S PLOT NO.- 558, 559, 460 SHEET NO. 08 (R.S) . 40 (L.R) L.R KHATIAN NO. - 160,162 R.S KHATIAN NO. - 319,320,150 J.L. No. - 2, P,S. BHAKTINAGAR,

DIST. - JALPAIGURI

PROPOSED SURFACE DRAIN