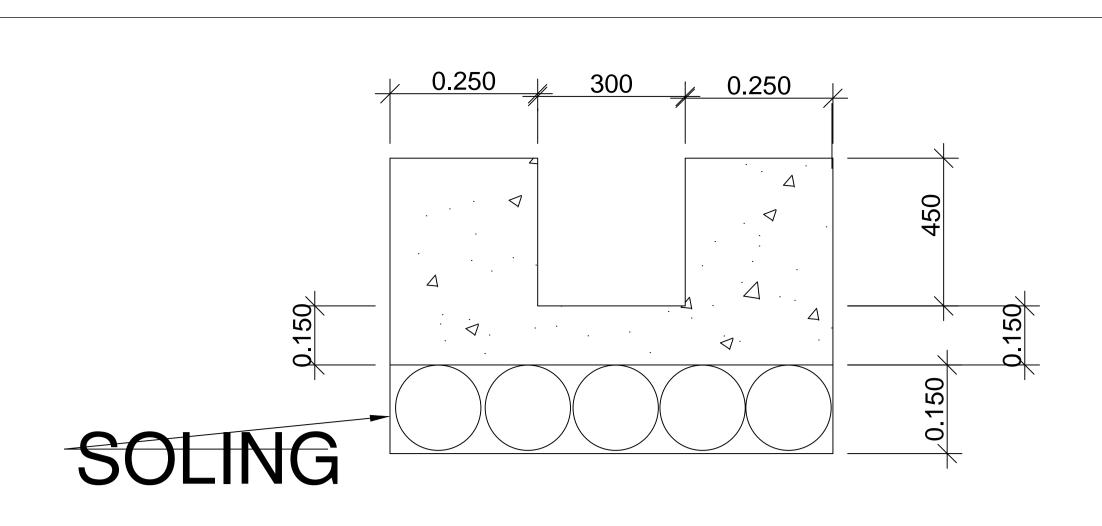

#### TITLE :-

SEWER/DRAIN LINE LAYOUT PLAN SHOWING FOR G+5 STD. BUILDING

### OWNER:-

SRI, SARJU SHARMA, S/O LATE JAGDISH PRASAD SHARMA RESIDENCE OF SHASTRI NAGAR, WARD NO.-41(S.M.C.), P.O.-SEVOKE ROAD, P.S.- BHAKTINAGAR, DIST-JALPAIGURI, PIN-734001, WEST BENGAL.

## **LOCATION:-**

SHASTRI NAGAR, WARD NO.-41(S.M.C)

SCHEDULE OF LAND :-MOUZA - DABGRAM, L.R. PLOT NO. - 40 (P), 41 R.S PLOT NO.- 558, 559, 460 SHEET NO. 08 (R.S) . 40 (L.R) L.R KHATIAN NO. - 160,162 R.S KHATIAN NO. - 319,320,150 J.L. No. - 2, P,S. BHAKTINAGAR,

DIST. - JALPAIGURI



PROPOSED SURFACE DRAIN



# WASTE WATER DISCHARGE CALCULATION

THIS IS TO STATE THAT THE WASTE WATER RECYCLING SYSTEM WILL NOT BE REQUIRED FOR THE FOLLOWING BUILDING AS THE TOTAL WASTE WATER DISCHARGE IS LESS THAN 40,000 LTRS. PER DAY.CONSIDERING DISCHARGE WATER = 5 (PERSONS) X 130 LTR.X 40 (TENEMENTS) = 26000 LTRS.

# TREE COVER **CALCULATION**

PERMISIBLE:

(2161.39 X 5420.02 X 15%)/ 6000

= 292.86 SQ.M. (13.55%)

PROPOSED:

COVER AREA (1): 154.19 SQ.M. COVER AREA (2): 173.62 SQ.M. COVER AREA (3): 10.97 SQ.M. TOTAL (15.67%): 338.78 SQ.M.